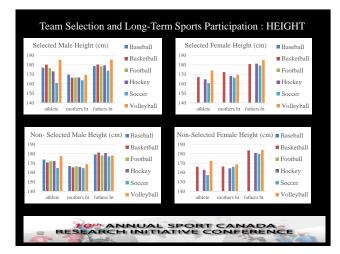

Team Selection and Long-Term Sports Participation

- Stature influence selection on to teams
- Maturity status influenced selection on to teams
- Month of birth influenced selection on to teams

10<sup>th</sup> ANNUAL SPORT CANADA RESEARCH INITIATIVE CONFERENCE