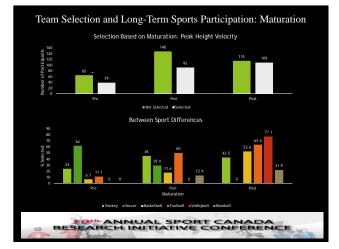

Team Selection and Long-Term Sports Participation

- Stature influence selection on to teams
- Maturity status influenced selection on to teams
- Month of birth influenced selection on to teams

10<sup>th</sup> ANNUAL SPORT CANADA RESEARCH INITIATIVE CONFERENCE